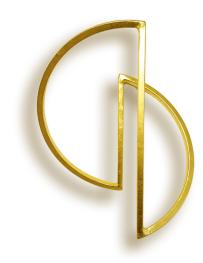

## Sonja Edle von Hoeßle: Sculpture "Loop 31 - Gold Edition" (2015)

€4,500.00

**Product no.: IN-854293** 

Sonja Edle von Hoessle's "Infinite Loops" are created from precisely shaped steel parts that unfold in deep space and, depending on the angle of view, become shapeshifters that unfold a completely different effect each time. Since 2012, the sculpture "Infinite Loop V" has adorned the Würzburg cityscape. The steel sculpture shown here, with its gold-plated surface, is reminiscent of a filigree piece of jewellery.

Steel sculpture, 2015. 24-carat pure gold leaf gilding, primed with rust protection. Edition: 7 copies, numbered and signed on the certificate. Height 53 cm, width 43 cm, depth 20 cm.

Product link: https://www.kunsthaus-artes.de/en/sonja-edle-von-hoessle-sculpture-loop-31-gold-edition-2015-854293/