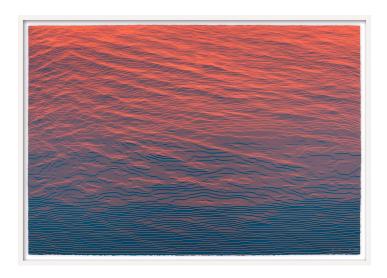

## Ann Aspinwall: Picture "Spirit of Place II Y" (2020)

€5,500.00

Product no.: IN-923025.R1

Aspinwall's works play with the basic elements of line and selected colours to create luminous expanses of water, landscape or sky. The lines, all hand-drawn from her imagination, convey the topographical features of an imagined terrain, while the colours evoke specific light and mood conditions.

Original screenprint, 2020. edition: 7 copies on paper, signed by hand. Motif size/sheet size 87.6 x 127 cm. Size in frame 94.5 x 134 cm as shown.

Product link: https://www.kunsthaus-artes.de/en/ann-aspinwall-picture-spirit-of-place-ii-y-2020-923025-r1/