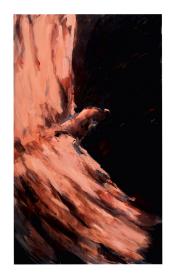

## Lutz Friedel: Picture "Eagle (Diptych)" (2019/2020) (Unique piece)

Product no.: IN-928296.00

The present large-format diptych from 2020 is dedicated to the subject of the eagle. Arranged symmetrically to each other and painted in a rough, expressive style, the birds of prey appear to be flying away powerfully. The majestic animals can be interpreted as a symbol of the division of Germany - with the associated fates of East German and West German history - against the background of Lutz Friedel's biography.

Oil on canvas, 2019/2020. Signed and dated on the back. Unframed. Size stretched on stretcher frame 200 x 100 cm as well as 200 x 120 cm.

Product link: https://www.kunsthaus-artes.de/en/lutz-friedel-picture-eagle-diptych-2019-2020-unique-piece-928296-00/