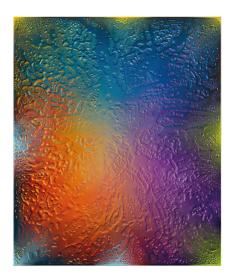

## Christian Awe: Picture "inhale II" (2023) (Unique piece)

Product no.: IN-942755.00

In his works, the artist blurs the boundaries between imagination and reality in a play of light and shadow. The three-dimensional-looking colour landscapes of his "Water Pictures" appear photo-realistic - almost as if they were printed. They captivate with their artistic skill because every drop of water is painted. The pictures glow from within, opening up a cosmos of colour and light. Christian Awe's painting touches the senses and invites us to let ourselves be emotionally carried away and expand the boundaries of our own perception.

Acrylic on canvas, 2023. Signed on the back. Size stretched on stretcher frame 120 x 100 cm as shown.

Product link: https://www.kunsthaus-artes.de/en/christian-awe-picture-inhale-ii-2023-unique-piece-942755-00/