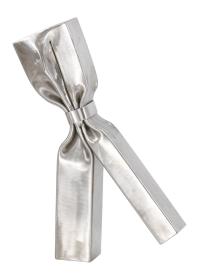

## €990.00

Product no.: IN-834021

In the series of works "Homage to Christo and Jeanne-Claude", Köthe interprets the wrapping of the Reichstag in Berlin. The folds of the silver fabric, the constriction and the cast shadows flow into his stainless steel sculptures. Steles connected with a steel band remind us of the tied-up lengths of fabric and the bodies facing each other.

Stainless steel sculpture 2016. Limited edition 19 copies, handmade, numbered, signed and dated. Size 31 x 22 x 6 cm (h/w/d). Weight 1.6 kg.

Product link: https://www.kunsthaus-artes.de/en/jan-koethe-sculpture-homage-to-christo-and-jeanne-claude-xxi-2016-stainless-steel-834021/