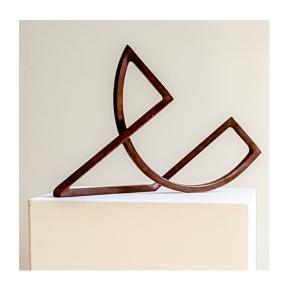

## Sonja Edle von Hoeßle: Sculpture "Loop 33 - Steel Edition" (1999)

€3,200.00

Product no.: IN-884424

Sonja Edle von Hoessle's "Infinite Loops" are created from precisely shaped steel parts that unfold in deep space and, depending on the angle of view, become shapeshifters that unfold a completely different effect each time. Since 2012, the sculpture "Infinite Loop V" has adorned the Würzburg cityscape. The steel sculpture shown here, with its gold-plated surface, is reminiscent of a filigree piece of jewellery.

Steel sculpture, 1999. edition: 7 copies, numbered and signed on the certificate. Height 53 cm, width 43 cm, depth 20 cm.

Product link: https://www.kunsthaus-artes.de/en/sonja-edle-von-hoessle-sculpture-loop-33-steel-edition-1999-884424/