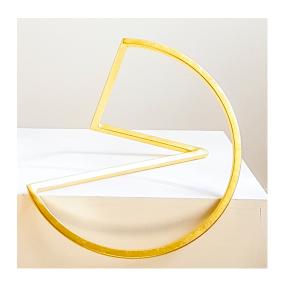

## Sonja Edle von Hoeßle: Sculpture "Loop 35 - Gold Edition" (2015)

## €4,500.00

Product no.: IN-884427

Sonja Edle von Hoessle's "Infinite Loops" are created from precisely shaped steel parts that unfold in deep space and, depending on the angle of view, become shapeshifters that unfold a completely different effect each time. Since 2012, the sculpture "Infinite Loop V" has adorned the Würzburg cityscape. The steel sculpture shown here, with its gold-plated surface, is reminiscent of a filigree piece of jewellery.

Steel sculpture, 2015. 24-carat pure gold leaf gilding, primed with rust protection. Edition: 7 copies, numbered and signed on the certificate. Height 35 cm, width 50 cm, depth 30 cm.

Product link: https://www.kunsthaus-artes.de/en/sonja-edle-von-hoessle-sculpture-loop-35-gold-edition-2015-884427/