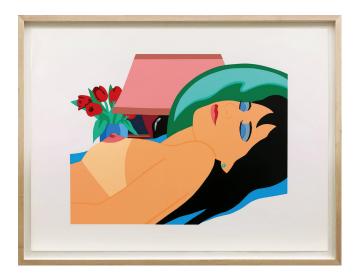

## Tom Wesselmann: Picture "Cynthia Nude" (1981)

## Product no.: IN-942025.R1

In a reduced design language and bright colours, Wesselmann erotically staged the female charms of his model. The artist deliberately worked with clichés - as an ironic-critical commentary on the cult of stardom and the progressive sexualisation of US society.

Colour silkscreen, 1981. 100 copies, numbered, signed and dated. Motif size/sheet size 73.3 x 97.7 cm. Size in frame 81 x 105.5 cm as shown.

Product link: https://www.kunsthaus-artes.de/en/tom-wesselmann-picture-cynthia-nude-1981-942025-r1/