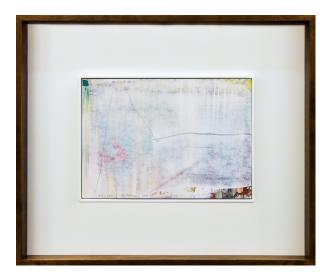

## Product no.: IN-946383.R1

The sheets from the "Snow White" series, which is limited to only 100 copies, are rare unique pieces. Each sheet features a detail from the artist's work "Abstract Picture" (catalogue raisonné: 890-5) from 2004 and has been overpainted by the artist with acrylic and pencil in his characteristic manner – an absolute collector's recommendation!

White acrylic paint scraped, overpainted with pencil, on offset print in yellow, red, blue, and black on white half-cardboard, 2005, numbered, signed and dated in pencil. Motif size/sheet size 22.5 x 32 cm. Size in frame 47.5 x 57 cm as shown.