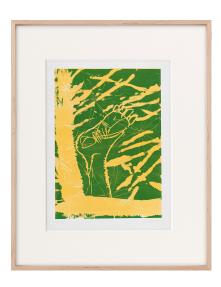

## Georg Baselitz: Picture "Also Foot" (1996/1997)

Product no.: IN-936823.R1

This artist's woodcut on a hand-coloured ground shows the recipient only one foot that seems to grow up out of nothing. Baselitz has repeatedly been inspired by limbs for his paintings and prints. The edition was published in a very small edition of only 12 copies.

Original woodcut from 2 canes on a hand-coloured ground, 1996 - 1997. Edition: 12 copies on paper, numbered and hand-signed. Motif size 74.6 x 53.3 cm. Sheet size 97.5 x 67.5 cm. Size in frame 116.5 x 85.5 cm as shown.