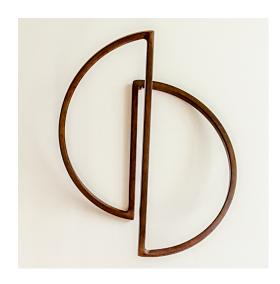

## Sonja Edle von Hoeßle: Sculpture "Loop 31 - Steel Edition" (1999)

€3,200.00

Product no.: IN-884421

Sonja Edle von Hoessle's "Infinite Loops" are created from precisely shaped steel parts that unfold in deep space and, depending on the angle of view, become shapeshifters that unfold a completely different effect each time. Since 2012, the sculpture "Infinite Loop V" has adorned the Würzburg cityscape. The steel sculpture shown here, with its gold-plated surface, is reminiscent of a filigree piece of jewellery.

Steel sculpture, 1999. edition: 7 copies, numbered and signed on the certificate. Height 53 cm, width 43 cm, depth 20 cm.

Product link: https://www.kunsthaus-artes.de/en/sonja-edle-von-hoessle-sculpture-loop-31-steel-edition-1999-884421/