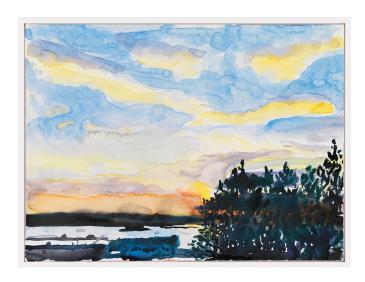

## Dan Bina: Picture "Portland Maine: Sunrise" (Unique piece)

€1,650.00

Product no.: IN-936316.R1

With the work cycle "En plein air", the artist explores the diverse lighting conditions in landscapes, on beaches, in harbours and by the sea. In the tradition of Impressionism, these works are mostly executed outdoors, using watercolour or ink and gouache on paper.

Watercolour on paper. Signed. Motif size/sheet size 22.9 x 30.5 cm. Size in frame 29 x 36.5 cm as shown.

Product link: https://www.kunsthaus-artes.de/en/dan-bina-picture-portland-maine-sunrise-unique-piece-936316-r1/