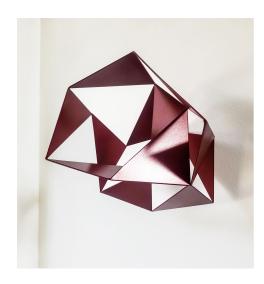

## Hans Schüle: Sculpture "Cluster" (2020), steel

€1,000.00

Product no.: IN-919497

Hans Schüle's expansive sculptures possess an aesthetic all of their own; they appear organically grown - yet artificial. The lacquer-coated steel bodies oscillate between abstraction and figuration and can be presented both as wall objects and standing. The repertoire of forms is diverse: geometric surfaces, bands, folds and twists are brought together to form a complex structure.

Sculpture made of steel and lacquer, 2020. Edition: 5 + 1 artist's copies, numbered. Height: 25 cm. Width: 23 cm. Depth: 22 cm.

Product link: https://www.kunsthaus-artes.de/en/hans-schuele-sculpture-cluster-2020-steel-919497/