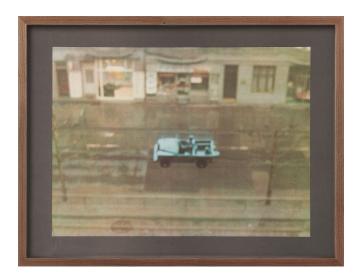

## Gerhard Richter: Picture "Car" (1969)

Product no.: IN-947228.R1

The offset print offered here in yellow, red, blue and black was created from a photograph taken from a window with a toy car mounted on the window pane of his flat in Düsseldorf at the time. The signed and numbered print comes from the artist's early editorial work.

Original colour offset, 1969. 120 copies on light cardboard, numbered, signed and dated. Catalogue raisonné Butin 19 - Butin/Gronert 25. Motif size 25.5 x 34.8 cm. Sheet size 36.5 x 45.8 cm. Size in frame 52 x 43 cm as shown.