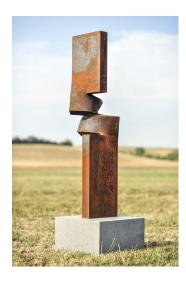

## Sculpture "Vertical Development 270 Degrees" (2017) (Unique piece), steel

Product no.: IN-884172

After the material has cooled, Thomas Röthel creates objects that seem to defy gravity and radiate an almost graceful lightness that contrasts with the unyielding material.

Sculpture made of Corten steel, 2017. Height: 161 cm. Width: 37 cm. Depth: 45 cm. Including concrete base (32 x 56 x 56 cm). The price includes installation.

Product link: https://www.kunsthaus-artes.de/en/thomas-roethel-sculpture-vertical-development-270-degrees-2017-unique-piece-steel-884172/