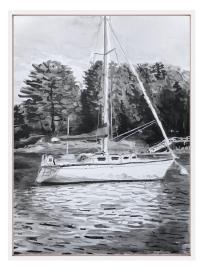

## Dan Bina: Picture "White Sailboat: Boothbay" (2019) (Unique piece)

## Product no.: IN-941990.R1

With the work cycle "En plein air", the artist explores the varied light moods in landscapes, on beaches, in harbours and by the sea. In the tradition of Impressionism, the works, mostly executed in watercolour or ink and gouache on paper, are always created in the open air.

Ink and gouache on paper, 2019. Signed. Motif size/sheet size 30.5 x 23 cm. Size in frame 37 x 29 cm as shown.

Product link: https://www.kunsthaus-artes.de/en/dan-bina-picture-white-sailboat-boothbay-2019-unique-piece-941990-r1/