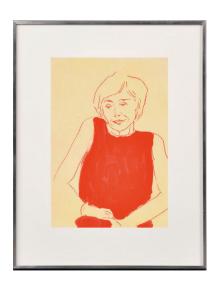

## Thomas Schütte: Picture "Gisela" (2012)

€2,700.00

Product no.: IN-899406.R1

In addition to numerous self-portraits, Schütte has been producing watercolour sketches of friends and acquaintances for several decades. His work "Gisela" is captivating in its monochrome simplicity, and its sharp-edged, sometimes hesitant line. This edition shows more than the mundane face of a person. The image of the woman is thoughtful, almost melancholic. Schütte is undoubtedly a precise, even lyrical artist who knows how to capture such emotional moments brilliantly.

Original colour etching, 2012. Edition: 100 copies on paper, numbered and signed. Motif size 28.7 x 20.9 cm. Sheet size 73 x 53 cm. Size in frame 75.5 x 55.5 cm as shown.

Product link: https://www.kunsthaus-artes.de/en/thomas-schuette-picture-gisela-2012-899406-r1/