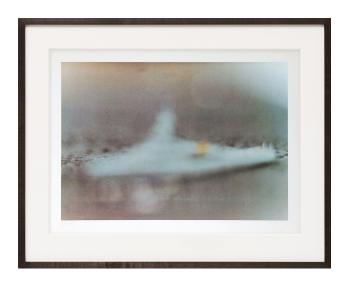

## **Gerhard Richter: Picture "Ship" (1972)**

Product no.: IN-946384.R1

The present work is based on a toy ship photographed by Richter. It was his contribution to a series of graphics commissioned by the Ministry of Culture for schools in the German state of North Rhine-Westphalia. Other participating artists included Otto Piene and Sigmar Polke.

Colour offset print, 1972. 250 copies on light cardboard, numbered, signed and stamped on verso "SCHULDRUCKE NORDRHEIN-WESTFALEN 3. FOLGE 1972". Catalogue raisonné Butin 47. Motif size 40.3 x 57.7 cm. Sheet size 50 x 65 cm. Size in frame 67 x 76 cm as shown.