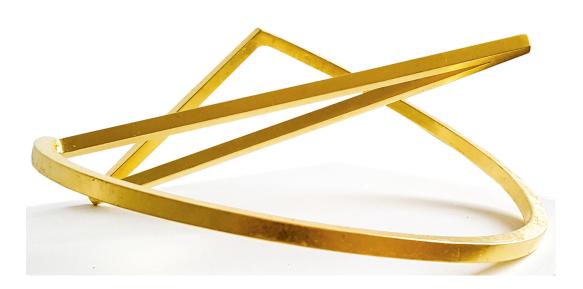

## **Product no.: IN-860581**

Sonja Edle von Hoessle's "Infinite Loops" are created from precisely shaped steel parts that unfold in deep space and, depending on the angle of view, become shapeshifters that unfold a completely different effect each time. Since 2012, the sculpture "Infinite Loop V" has adorned the Würzburg cityscape. The steel sculpture shown here, with its gold-plated surface, is reminiscent of a filigree piece of jewellery.

Steel sculpture, 2015. 24-carat pure gold leaf gilding, primed with rust protection. Edition: 7 copies, numbered and signed on the certificate. Height 53 cm, width 43 cm, depth 20 cm.

Product link: https://www.kunsthaus-artes.de/en/sonja-edle-von-hoessle-sculpture-loop-38-gold-edition-2015-860581/